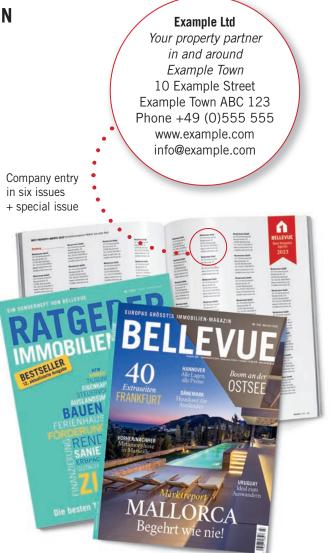

## THE COST-EFFICIENT ENTRY-LEVEL SOLUTION

- License to use the BELLEVUE BEST PROPERTY AGENTS logo on all communications channels (online and offline) for one year
- Standard profile in the unique real estate professional database on www.bellevue.de
- **Company entry** in all six issues of BELLEVUE (issues 2/2023 to 1/2024), arranged according to country and region. This enables BELLEVUE readers to quickly and easily identify you in every issue as an expert local real estate partner
- **Company entry** in the BELLEVUE special issue Real Estate 2023 Guide
- **Certificate** on embossed handmade paper in a high-quality, modern acrylic frame
- **2 large window stickers** with the BPA logo 2023 (12 cm wide, 20.5 cm high)
- 10 copies of each 2023 issue of BELLEVUE to pass on to your customers and to help you acquire new properties
- **Customised PDF press release** for distribution to regional newspapers, for publication on your website, and on Instagram, FaceBook, Pinterest, etc.

### 845 euros plus VAT where applicable

Year-long presence in magazine, online, store, advertising & social media

Any marketing package booking only comes into effect if the agent is named a BEST PROPERTY AGENT 2023 and has no influence on the chance of an award.